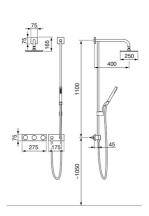

## 44870161 HANSALIVING - Piastra per rain shower faucet, 230/12

V Fuori produzione

EAN: 4015474279902 static.hansa.com/44870161

- Soluzioni doccia
- Set esterno
- Montaggio a parete con unità d'incasso
- Cromo

- Regolazione termostatica della temperatura
- Elemento di controllo, Valvola elettromagnetica,
  Alimentatore di corrente incluso, Indicatori luminosi
- Placca quadrata
- Tempo di riempimento: 10 min (0 20 min)

## Dati tecnici

| Caratteristiche tecniche     |                                                                                                                                                                              |
|------------------------------|------------------------------------------------------------------------------------------------------------------------------------------------------------------------------|
| Fornitura di acqua calda     | max. +70°C                                                                                                                                                                   |
| Pressione di esercizio       | 1-10 bar                                                                                                                                                                     |
| Impostazioni software        |                                                                                                                                                                              |
| Periodo di scorrimento max.  | 8 min                                                                                                                                                                        |
| Caratteristiche elettroniche |                                                                                                                                                                              |
| Collegamento elettrico       | 230 / 12 V                                                                                                                                                                   |
| Norme                        |                                                                                                                                                                              |
| Direttiva EU                 | C ∈ Low Voltage Directive 2014/35/EU, EMC Directive<br>2014/30/EU, RoHS Directive 2011/65/EU                                                                                 |
| Standard EN                  | ETSI EN 301 489-1 V1.9.2 , ETSI EN 300 328 v2.2.2 , EN 61000-<br>6-1:2007 , EN 61000-6-3:2007+A1:2011+AC:2012 , EN 60335-<br>1:2012+A11+A13+A1+A14+A2+A15:2021, Part 19.11.4 |
| Classe di protezione         | IP 55 / transformer IP 40                                                                                                                                                    |
| Certificati/Dichiarazioni    |                                                                                                                                                                              |
| Dichiarazione di conformità  | LVD                                                                                                                                                                          |