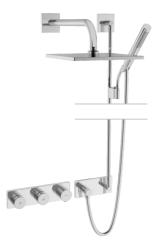

## 44870161 HANSALIVING - Piastra per rain shower faucet, 230/12

V Fuori produzione

EAN: 4015474279902 static.hansa.com/44870161

- Soluzioni doccia
- Set esterno
- Montaggio a parete con unità d'incasso
- Cromo

- Regolazione termostatica della temperatura
- Elemento di controllo, Valvola elettromagnetica,
  Alimentatore di corrente incluso, Indicatori luminosi
- Placca quadrata
- Tempo di riempimento: 10 min (0 20 min)