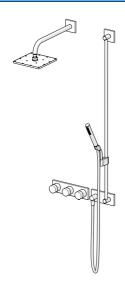

## 44870161 HANSALIVING - Piastra per rain shower faucet, 230/12

V Fuori produzione

EAN: 4015474279902 static.hansa.com/44870161

- Soluzioni doccia
- Set esterno
- Montaggio a parete con unità d'incasso
- Cromo

- Regolazione termostatica della temperatura
- Elemento di controllo, Valvola elettromagnetica,
  Alimentatore di corrente incluso, Indicatori luminosi
- Placca quadrata
- Tempo di riempimento: 10 min (0 20 min)