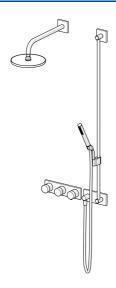

## 44870160 HANSALIVING - Piastra per rain shower faucet, 230/12

V Fuori produzione

EAN: 4015474279896 static.hansa.com/44870160

- Soluzioni doccia
- Set esterno
- Montaggio a parete con unità d'incasso
- Cromo

- Regolazione termostatica della temperatura
- Elemento di controllo, Valvola elettromagnetica,
  Alimentatore di corrente incluso, Indicatori luminosi
- Placca quadrata
- Tempo di riempimento: 10 min (0 20 min)