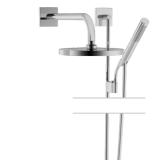

## 44870160 HANSALIVING - Piastra per rain shower faucet, 230/12

V Fuori produzione

EAN: 4015474279896 static.hansa.com/44870160

- Soluzioni doccia
- Set esterno
- Montaggio a parete con unità d'incasso
- Cromo

- Regolazione termostatica della temperatura
- Elemento di controllo, Valvola elettromagnetica,
  Alimentatore di corrente incluso, Indicatori luminosi
- Placca quadrata
- Tempo di riempimento: 10 min (0 20 min)