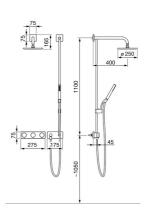

## Dati tecnici

| Caratteristiche tecniche     |                                                                                                                                                                  |
|------------------------------|------------------------------------------------------------------------------------------------------------------------------------------------------------------|
| Fornitura di acqua calda     | max. +70°C                                                                                                                                                       |
| Pressione di esercizio       | 1-10 bar                                                                                                                                                         |
| Impostazioni software        |                                                                                                                                                                  |
| Periodo di scorrimento max.  | 8 min                                                                                                                                                            |
| Caratteristiche elettroniche |                                                                                                                                                                  |
| Collegamento elettrico       | 230 / 12 V                                                                                                                                                       |
| Norme                        |                                                                                                                                                                  |
| Direttiva EU                 | C ∈ Low Voltage Directive 2014/35/EU , EMC Directive 2014/30/EU , RoHS Directive 2011/65/EU                                                                      |
| Standard EN                  | ETSI EN 301 489-1 V1.9.2, ETSI EN 300 328 V2.2.2, EN 61000-6-1:2007, EN 61000-6-3:2007+A1:2011+AC:2012, EN 60335-1:2012+A11+A13+A1+A14+A2+A15:2021, Part 19.11.4 |
| Classe di protezione         | IP 55 / transformer IP 40                                                                                                                                        |