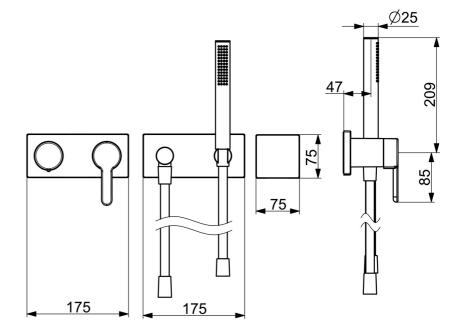

## Technické údaje

### Technické vlastnosti

Dodávka teplej vodymax. +80°CPracovný tlak0.5-10 barMateriálMosadz