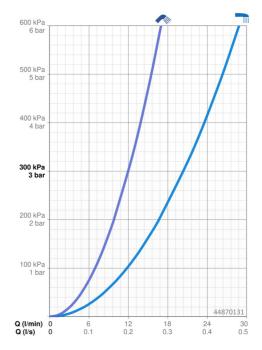

#### Vlastnosti prietoku

Prietok pri tlaku 3 bar

Pokles tlaku pri prietoku (0,2 l/s)

Pokles tlaku pri prietoku (0,3 l/s)

3 bar