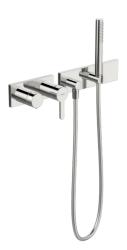

# 44870131 HANSADESIGNO Style - Vaňová a sprchová podomietková

batéria Ukončené

EAN: 4057304007378 static.hansa.com/44870131

- Sprcha a vaňa
- Jednopáková, Sada pre konečnú montáž
- Podomietková inštalácia
- Chróm

- Jedna ovládacia páka / rukoväť, Páka so symbolom teplej a studenej vody
- Vákuová poistka
- Štvorcová rozeta