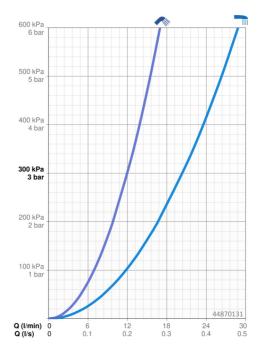

#### Caratteristiche flusso

Portata 3 bar

Perdita di pressione con portata (0,2 l/s)

Perdita di pressione con portata (0,3 l/s)

3 bar

3 bar