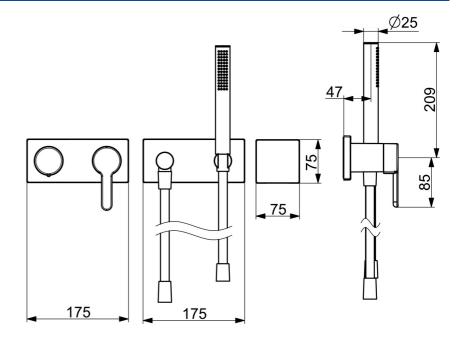

# 44870131 HANSADESIGNO Style - Piastra per miscelatore vasca-doccia

EAN: 4057304007378 static.hansa.com/44870131

- Vasca & doccia
- Monocomando, Set esterno
- Montaggio a parete con unità d'incasso
- Cromo

- Leva/Manopola monocomando, Leva con simbolo F+C
- Dispositivo di sicurezza
- Placca quadrata