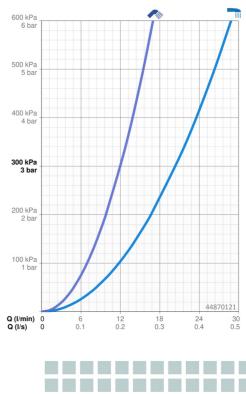

#### Vlastnosti prietoku

| Prietok pri tlaku 3 bar                             | 20.4 / 12.0 l/min        |  |
|-----------------------------------------------------|--------------------------|--|
| Pokles tlaku pri prietoku (0,2 l/s)                 | 3 bar                    |  |
| Pokles tlaku pri prietoku (0,3 l/s)                 | 3 bar                    |  |
| rechnické vlastnosti                                |                          |  |
| T <b>echnické vlastnosti</b><br>Dodávka teplej vody | max. +80°C               |  |
|                                                     | max. +80°C<br>0.5-10 bar |  |