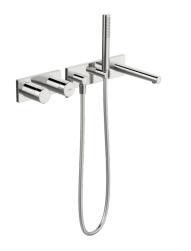

# 44870121 HANSADESIGNO Style - Vaňová a sprchová podomietková batéria Ukončené

EAN: 4057304007323 static.hansa.com/44870121

- Sprcha a vaňa
- Termostatická, Sada pre konečnú montáž
- Podomietková inštalácia

- Chróm
- Termostatická kartuša pre ovládanie teploty
- Štvorcová rozeta