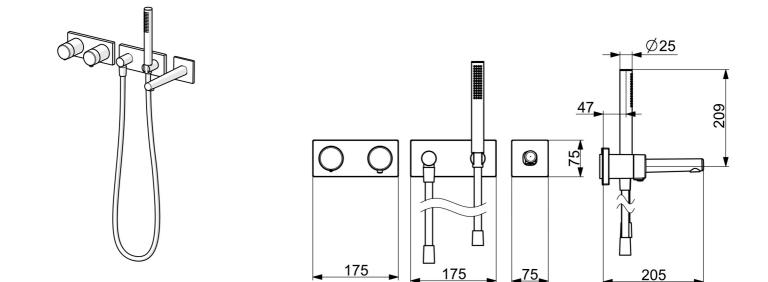

# 44870121 HANSADESIGNO Style - Vaňová a sprchová podomietková batéria Ukončené

EAN: 4057304007323 static.hansa.com/44870121

- Sprcha a vaňa
- Termostatická, Sada pre konečnú montáž
- Podomietková inštalácia

- Chróm
- Termostatická kartuša pre ovládanie teploty
- Štvorcová rozeta

#### Vlastnosti prietoku

| Prietok pri tlaku 3 bar                             | 20.4 / 12.0 l/min        |  |
|-----------------------------------------------------|--------------------------|--|
| Pokles tlaku pri prietoku (0,2 l/s)                 | 3 bar                    |  |
| Pokles tlaku pri prietoku (0,3 l/s)                 | 3 bar                    |  |
| rechnické vlastnosti                                |                          |  |
| T <b>echnické vlastnosti</b><br>Dodávka teplej vody | max. +80°C               |  |
|                                                     | max. +80°C<br>0.5-10 bar |  |