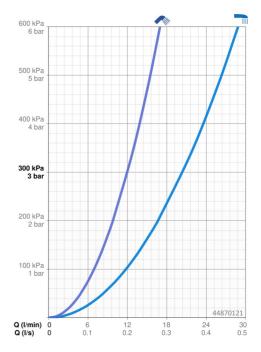

#### Doorstromingseigenschappen

Doorstroomhoeveelheid bij 3 bar20.4 / 12.0 l/minDrukverlies bij doorstroomhoeveelheid (0,2 l/s)3 barDrukverlies bij doorstroomhoeveelheid (0,3 l/s)3 bar