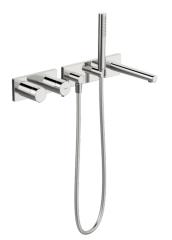

# 44870121 HANSADESIGNO Style - Afwerkset bad -en

douchekraan Stopgezet

EAN: 4057304007323 static.hansa.com/44870121

- Bad en douche
- Thermostatisch, Afbouwset
- Wandmontage voor inbouwunit
- Chroom
- Thermostatische temperatuurregeling
- Vierkante rozet