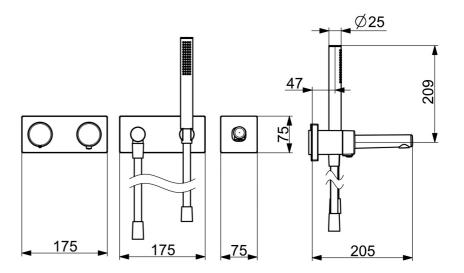

# 44870121 HANSADESIGNO Style - Afwerkset bad -en

douchekraan Stopgezet

EAN: 4057304007323 static.hansa.com/44870121

- Bad en douche
- Thermostatisch, Afbouwset
- Wandmontage voor inbouwunit
- Chroom
- Thermostatische temperatuurregeling
- Vierkante rozet