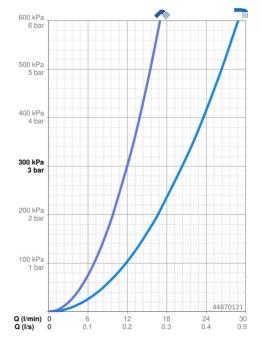

#### Durchflusseigenschaften

Durchfluss bei 3 bar

Druckverlust bei einem Durchfluss von 0,2 l/s

Druckverlust bei einem Durchfluss von 0,3 l/s

3 bar

3 bar