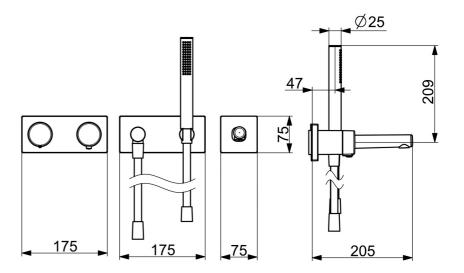

### Technische Eigenschaften

Warmwasserversorgungmax. +80°CArbeitsdruck0.5-10 barWerkstoffMessing