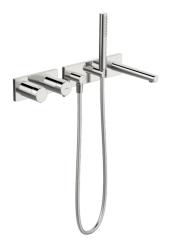

# 44870121 HANSADESIGNO Style - Fertigmontageset für

Wanne/Brause Ausgelaufen

EAN: 4057304007323 static.hansa.com/44870121

- Wanne & Dusche
- Thermostat, Fertigmontageset
- Wandmontage für Unterputz-Einbaukörper
- Chrom
- Thermostatkartusche zur Temperaturreglung
- Rosette eckig