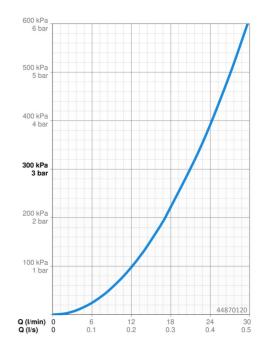

## Dati tecnici

Caratteristiche flusso

| Portata 3 bar            | 21.0 / 21.0 l/min |
|--------------------------|-------------------|
| Caratteristiche tecniche |                   |
| Fornitura di acqua calda | max. +80°C        |
| romitura di acqua catua  | IIIdx. +ou C      |
| Pressione di esercizio   | 1-10 bar          |
| Norme                    |                   |
| Standard EN              | EN 1111           |