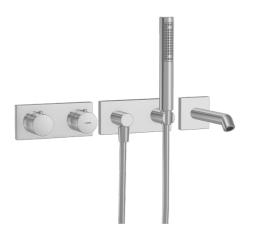

## 44870120 HANSADESIGNO - Piastra per miscelatore vasca-

doccia Fuori produzione

EAN: 4015474251014 static.hansa.com/44870120

- Vasca & doccia
- Termostatico, Set esterno
- Montaggio a parete con unità d'incasso
- Cromo

- Rompigetto Standard
- Regolazione termostatica della temperatura
- Placca quadrata