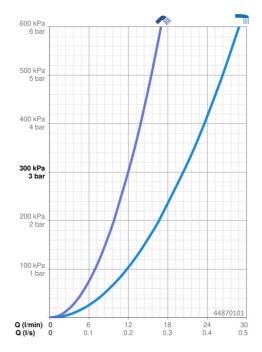

#### Vlastnosti prietoku

Prietok pri tlaku 3 bar

Pokles tlaku pri prietoku (0,2 l/s)

Pokles tlaku pri prietoku (0,3 l/s)

3 bar