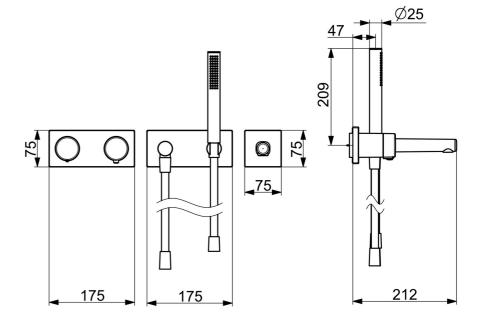

# 44870101 HANSADESIGNO Style - Vaňová a sprchová podomietková

batéria Ukončené

EAN: 4057304007293 static.hansa.com/44870101



- Sprcha a vaňa
- Jednopáková, Sada pre konečnú montáž
- Podomietková inštalácia
- Chróm

- CASCADE® aerátor
- Jedna ovládacia páka / rukoväť, Páka so symbolom teplej a studenej vody
- Štvorcová rozeta







## Technické údaje

#### Vlastnosti prietoku

Prietok pri tlaku 3 bar

Pokles tlaku pri prietoku (0,2 l/s)

Pokles tlaku pri prietoku (0,3 l/s)

3 bar

### Technické vlastnosti

Dodávka teplej vodymax. +80°CPracovný tlak0.5-10 barMateriálMosadz

#### **Predpisy**

Norma EN EN 817
Trieda hlučnosti I (ISO 3822)