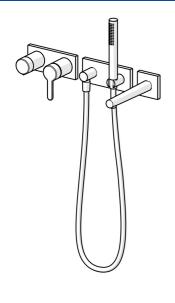

# 44870101 HANSADESIGNO Style - Vaňová a sprchová podomietková

batéria Ukončené

EAN: 4057304007293 static.hansa.com/44870101

- Sprcha a vaňa
- Jednopáková, Sada pre konečnú montáž
- Podomietková inštalácia
- Chróm

- CASCADE® aerátor
- Jedna ovládacia páka / rukoväť, Páka so symbolom teplej a studenej vody
- Štvorcová rozeta