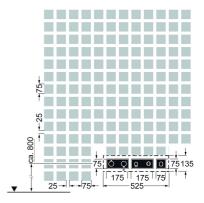

Hebel mit W+K-Kennzeichnung
- Rosette eckig





## **Technische Daten**

## Durchflusseigenschaften

| Durchfluss bei 3 bar                                    | 20.4 / 12.0 l/min        |  |
|---------------------------------------------------------|--------------------------|--|
| Druckverlust bei einem Durchfluss von 0,2 l/s           | 3 bar                    |  |
| Druckverlust bei einem Durchfluss von 0,3 l/s           | 3 bar                    |  |
| Fechnische Figenschaften                                |                          |  |
| <b>Fechnische Eigenschaften</b><br>Warmwasserversorgung | max. +80°C               |  |
|                                                         | max. +80°C<br>0.5-10 bar |  |

## Vorschriften

EN Standard Geräuschklasse EN 817 I (ISO 3822)