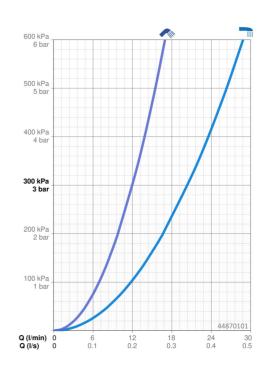

## Durchflusseigenschaften

| Durchfluss bei 3 bar                                    | 20.4 / 12.0 l/min        |  |
|---------------------------------------------------------|--------------------------|--|
| Druckverlust bei einem Durchfluss von 0,2 l/s           | 3 bar                    |  |
| Druckverlust bei einem Durchfluss von 0,3 l/s           | 3 bar                    |  |
| Fechnische Figenschaften                                |                          |  |
| <b>Fechnische Eigenschaften</b><br>Warmwasserversorgung | max. +80°C               |  |
|                                                         | max. +80°C<br>0.5-10 bar |  |