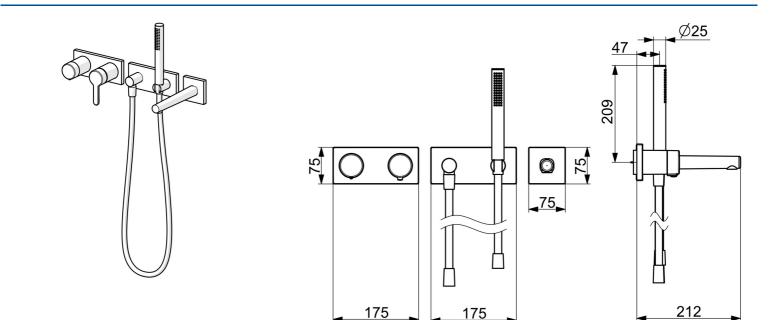

## 44870101 HANSADESIGNO Style - Fertigmontageset für Wanne/Brause Ausgelaufen

EAN: 4057304007293 static.hansa.com/44870101

- Wanne & Dusche
- Einhebelmischer, Fertigmontageset
- Wandmontage für Unterputz-Einbaukörper
- Chrom

- CASCADE® Strahlregler
- Einhandbedienhebel/Griff, Hebel mit W+K-Kennzeichnung
- Rosette eckig

## **Technische Daten**