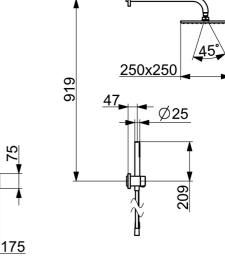

## 44870083 HANSALIVING - Piastra per miscelatore doccia

EAN: 4057304007460 static.hansa.com/44870083

- Soluzioni doccia
- Termostatico, Set esterno
- Montaggio a parete con unità d'incasso
- Cromo
- Regolazione termostatica della temperatura
- Placca quadrata









00

75

175



## 🛛 HANSA

## Dati tecnici

## **Caratteristiche flusso**

 Portata 3 bar
 18.0 / 12.0 l/min

 Perdita di pressione con portata (0,2 l/s)
 3 bar

 Caratteristiche tecniche
 Fornitura di acqua calda

 Fornitura di acqua calda
 max. +80°C

 Pressione di esercizio
 0.5-10 bar

Materiale

Norme

Standard EN Classe di rumorosità EN 1111 I (ISO 3822)

Ottone