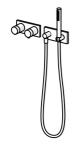

## 44870083 HANSALIVING - Piastra per miscelatore doccia

EAN: 4057304007460 static.hansa.com/44870083

- Soluzioni doccia
- Termostatico, Set esterno
- Montaggio a parete con unità d'incasso
- Cromo
- Regolazione termostatica della temperatura
- Placca quadrata