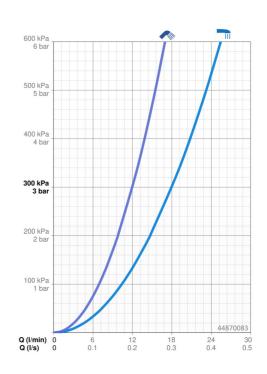

## **Caratteristiche flusso**

 Portata 3 bar
 18.0 / 12.0 l/min

 Perdita di pressione con portata (0,2 l/s)
 3 bar

 Caratteristiche tecniche
 Fornitura di acqua calda

 Fornitura di acqua calda
 max. +80°C