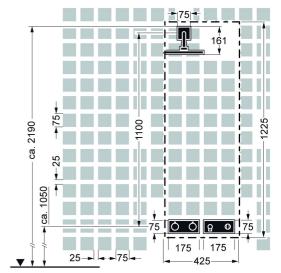

## 44870083 HANSALIVING - Piastra per miscelatore doccia

EAN: 4057304007460 static.hansa.com/44870083

- Soluzioni doccia
- Termostatico, Set esterno
- Montaggio a parete con unità d'incasso
- Cromo
- Regolazione termostatica della temperatura
- Placca quadrata









00

75

175



## 🛛 HANSA

## Dati tecnici

## **Caratteristiche flusso**

 Portata 3 bar
 18.0 / 12.0 l/min

 Perdita di pressione con portata (0,2 l/s)
 3 bar

 Caratteristiche tecniche
 Fornitura di acqua calda

 Fornitura di acqua calda
 max. +80°C

 Pressione di esercizio
 0.5-10 bar

Materiale

Norme

Standard EN Classe di rumorosità EN 1111 I (ISO 3822)

Ottone