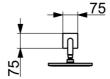

EAN: 4057304007453 static.hansa.com/44870082

- Dusche
- Thermostat, Fertigmontageset
- Wandmontage für Unterputz-Einbaukörper
- Chrom
- Thermostatkartusche zur Temperaturreglung

45

Ø**220** 

209

• Rosette eckig



SE





00

75

<u>175</u>





## **Technische Daten**

## Durchflusseigenschaften

| Durchfluss bei 3 bar<br>Druckverlust bei einem Durchfluss von 0,2 l/s | 18.0 / 12.0 l/min<br>3 bar |  |
|-----------------------------------------------------------------------|----------------------------|--|
|                                                                       | 2 Nai                      |  |
| Technische Eigenschaften                                              |                            |  |
| Warmwasserversorgung                                                  | max. +80°C                 |  |
| Arbeitsdruck                                                          | 0.5-10 bar                 |  |
| Werkstoff                                                             | Messing