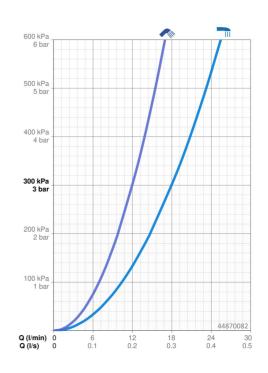

## Durchflusseigenschaften

| Durchfluss bei 3 bar<br>Druckverlust bei einem Durchfluss von 0,2 l/s | 18.0 / 12.0 l/min<br>3 bar |  |
|-----------------------------------------------------------------------|----------------------------|--|
|                                                                       | 2 Nai                      |  |
| Technische Eigenschaften                                              |                            |  |
| Warmwasserversorgung                                                  | max. +80°C                 |  |
| Arbeitsdruck                                                          | 0.5-10 bar                 |  |
| Werkstoff                                                             | Messing                    |  |
| Vorschriften                                                          |                            |  |