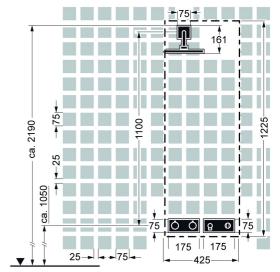

EAN: 4057304007453 static.hansa.com/44870082

- Dusche
- Thermostat, Fertigmontageset
- Wandmontage für Unterputz-Einbaukörper
- Chrom
- Thermostatkartusche zur Temperaturreglung

45

Ø**220** 

209

• Rosette eckig

SE

00

75

<u>175</u>