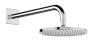

EAN: 4057304007453 static.hansa.com/44870082

- Dusche
- Thermostat, Fertigmontageset
- Wandmontage für Unterputz-Einbaukörper
- Chrom
- Thermostatkartusche zur Temperaturreglung

45

Ø**220** 

209

• Rosette eckig