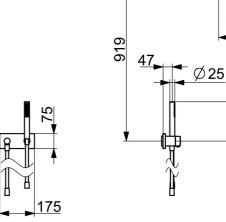

EAN: 4057304007453 static.hansa.com/44870082

- Dusche
- Thermostat, Fertigmontageset
- Wandmontage für Unterputz-Einbaukörper
- Chrom
- Thermostatkartusche zur Temperaturreglung

45

Ø**220** 

209

• Rosette eckig



SE





00

75

<u>175</u>





## **Technische Daten**

## Durchflusseigenschaften

| Durchfluss bei 3 bar<br>Druckverlust bei einem Durchfluss von 0,2 l/s | 18.0 / 12.0 l/min<br>3 bar |  |
|-----------------------------------------------------------------------|----------------------------|--|
|                                                                       | 2 Nai                      |  |
| Technische Eigenschaften                                              |                            |  |
| Warmwasserversorgung                                                  | max. +80°C                 |  |
| Arbeitsdruck                                                          | 0.5-10 bar                 |  |
| Werkstoff                                                             | Messing                    |  |
|