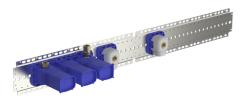

## 44860110 HANSAMATRIX - Corpo per miscelatore incasso doccia, 230/12

EAN: 4057304002700 static.hansa.com/44860110

- Soluzioni doccia
- A incasso
- Montaggio a parete con unità d'incasso
- Regolazione termostatica della temperatura
- Manicotto di guarnizione per costruzioni a secco senza malta, Scatola di montaggio e manicotto di copertura, Scatola elettronica a incasso