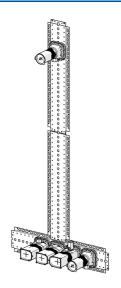

230/12 V Fuori produzione

EAN: 4015474279957 static.hansa.com/44860090

- A incasso
- Montaggio a parete con unità d'incasso
- Regolazione termostatica della temperatura
- Manicotto di guarnizione per costruzioni a secco senza malta, Scatola di montaggio e manicotto di copertura, Scatola elettronica a incasso