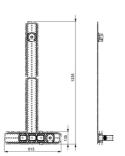

230/12 V Fuori produzione

EAN: 4015474279957 static.hansa.com/44860090

- A incasso
- Montaggio a parete con unità d'incasso
- Regolazione termostatica della temperatura
- Manicotto di guarnizione per costruzioni a secco senza malta, Scatola di montaggio e manicotto di copertura, Scatola elettronica a incasso

## Dati tecnici

| r    |       | :       | tecniche |
|------|-------|---------|----------|
| Lara | itter | istiche | techiche |

Misura DN (dimensione nominale)

Fornitura di acqua calda

Pressione di esercizio

DN15

max. +70°C

1-10 bar