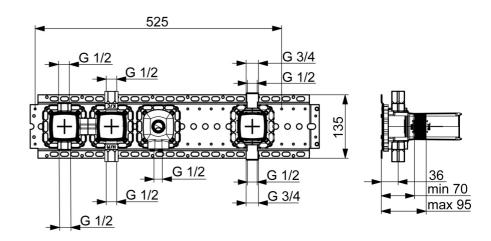

## Caratteristiche tecniche

Misura DN (dimensione nominale)

Fornitura di acqua calda

Pressione di esercizio

Auteriale

DN15

max. +80°C

1-10 bar