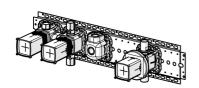

## 44860061 HANSAMATRIX - Corpo per miscelatore incasso vasca-doccia

EAN: 4057304007385 static.hansa.com/44860061

- Vasca & doccia
- A incasso
- Montaggio a parete con unità d'incasso
- Cromo

- Deviatore a rotazione
- Limitatore di temperatura, Limitatore di temperatura regolabile
- $\bullet \quad$  Dispositivo di sicurezza, Cartuccia a dischi ceramici  $\phi$  40mm
- Manicotto di guarnizione per costruzioni a secco senza malta, Scatola di montaggio e manicotto di copertura