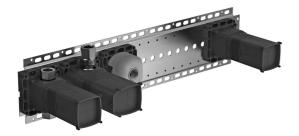

## 44860061 HANSAMATRIX - Corpo per miscelatore incasso vasca-doccia

EAN: 4057304007385 static.hansa.com/44860061

- Vasca & doccia
- A incasso
- Montaggio a parete con unità d'incasso
- Cromo

- Deviatore a rotazione
- Limitatore di temperatura, Limitatore di temperatura regolabile
- $\bullet \quad$  Dispositivo di sicurezza, Cartuccia a dischi ceramici  $\phi$  40mm
- Manicotto di guarnizione per costruzioni a secco senza malta, Scatola di montaggio e manicotto di copertura