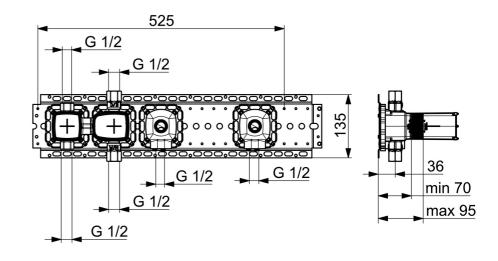

## 44860051 HANSAMATRIX - Corpo per miscelatore incasso vasca-doccia

EAN: 4057304007361 static.hansa.com/44860051

- Vasca & doccia
- A incasso
- Montaggio a parete con unità d'incasso
- Deviatore a rotazione
- Manicotto di guarnizione per costruzioni a secco senza malta, Scatola di montaggio e manicotto di copertura

## **Caratteristiche tecniche**

| Misura DN (dimensione nominale) | DN15       |
|---------------------------------|------------|
| Fornitura di acqua calda        | max. +80°C |
| Pressione di esercizio          | 1-10 bar   |
| Materiale                       | Ottone     |
| Norme                           |            |