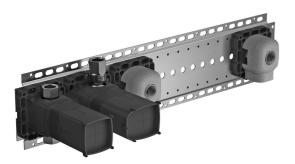

## 44860051 HANSAMATRIX - Corpo per miscelatore incasso vasca-doccia

EAN: 4057304007361 static.hansa.com/44860051

- Vasca & doccia
- A incasso
- Montaggio a parete con unità d'incasso
- Deviatore a rotazione
- Manicotto di guarnizione per costruzioni a secco senza malta, Scatola di montaggio e manicotto di copertura