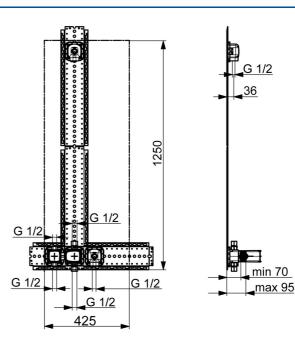

### Caratteristiche tecniche

Misura DN (dimensione nominale)DN15Fornitura di acqua caldamax. +80°CPressione di esercizio1-10 barMaterialeOttone