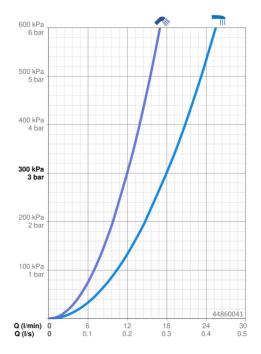

### Caratteristiche flusso

Portata 3 bar 18.0 / 12.0 l/min
Perdita di pressione con portata (0,2 l/s) 3 bar