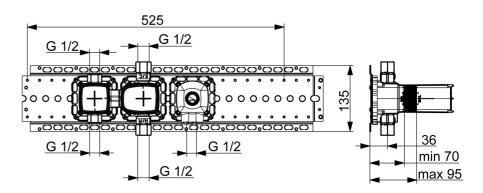

### Caratteristiche tecniche

Misura DN (dimensione nominale)DN15Fornitura di acqua caldamax. +80°CPressione di esercizio1-10 barMaterialeOttone