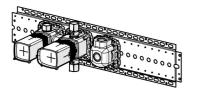

# 44860031 HANSAMATRIX - Corpo per miscelatore incasso doccia

EAN: 4057304007507 static.hansa.com/44860031

- Soluzioni doccia
- A incasso
- Montaggio a parete con unità d'incasso
- Deviatore a rotazione
- Manicotto di guarnizione per costruzioni a secco senza malta, Scatola di montaggio e manicotto di copertura