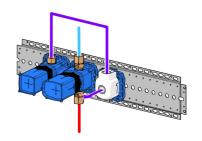

# 44860031 HANSAMATRIX - Corpo per miscelatore incasso doccia

EAN: 4057304007507 static.hansa.com/44860031

- Soluzioni doccia
- A incasso
- Montaggio a parete con unità d'incasso
- Deviatore a rotazione
- Manicotto di guarnizione per costruzioni a secco senza malta, Scatola di montaggio e manicotto di copertura