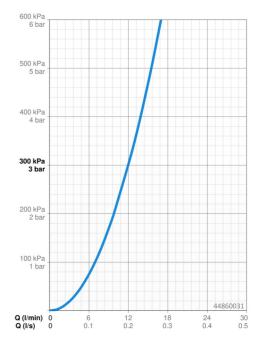

### Caratteristiche flusso

Portata 3 bar **12.0 l/min**Perdita di pressione con portata (0,2 l/s) **3 bar** 