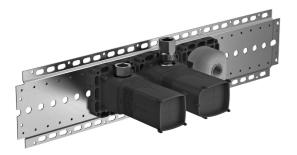

# 44860031 HANSAMATRIX - Corpo per miscelatore incasso doccia

EAN: 4057304007507 static.hansa.com/44860031

- Soluzioni doccia
- A incasso
- Montaggio a parete con unità d'incasso
- Deviatore a rotazione
- Manicotto di guarnizione per costruzioni a secco senza malta, Scatola di montaggio e manicotto di copertura