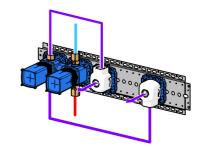

## 44860021 HANSAMATRIX - Podom. teleso sprch. a vaňovej batérie

Ukončené

EAN: 4057304007309 static.hansa.com/44860021

- Sprcha a vaňa
- Podomietková
- Podomietková inštalácia
- Otočný prepínač

- Funkcie pre nastavenie maximálnej teploty a prietoku vody, Nastaviteľný obmedzovač teploty vody (súčasť dodávky, možnosť dodatočnej inštalácie)
- ø 40 mm keramická kartuša pre ovládanie teploty a prietoku vody
- Tesniace puzdro pre suchú inštaláciu, Montážna krabica a krycia objímka