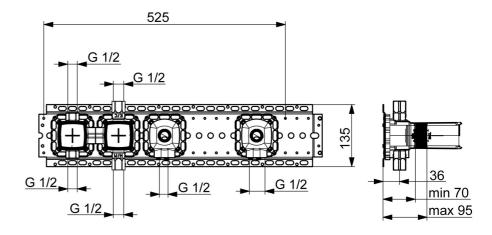

## Technické údaje

## Technické vlastnosti

Velkosť DN (menovitý rozmer)DN15Dodávka teplej vodymax. +80°CPracovný tlak1-10 barMateriálMosadz