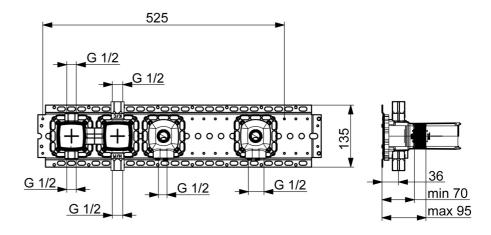

## Dati tecnici

## Caratteristiche tecniche

Misura DN (dimensione nominale)DN15Fornitura di acqua caldamax. +80°CPressione di esercizio1-10 barMaterialeOttone