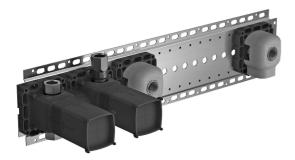

## 44860021 HANSAMATRIX - Corpo per miscelatore incasso vasca-doccia

EAN: 4057304007309 static.hansa.com/44860021

- Vasca & doccia
- A incasso
- Montaggio a parete con unità d'incasso
- Deviatore a rotazione

- Limitatore di temperatura, Limitatore di temperatura regolabile
- Cartuccia a dischi ceramici ø 40mm
- Manicotto di guarnizione per costruzioni a secco senza malta, Scatola di montaggio e manicotto di copertura