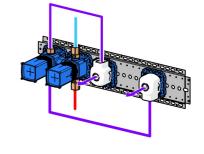

## 44860021 HANSAMATRIX - Corpo per miscelatore incasso vasca-doccia

EAN: 4057304007309 static.hansa.com/44860021

- Vasca & doccia
- A incasso
- Montaggio a parete con unità d'incasso
- Deviatore a rotazione

- Limitatore di temperatura, Limitatore di temperatura regolabile
- Cartuccia a dischi ceramici ø 40mm
- Manicotto di guarnizione per costruzioni a secco senza malta, Scatola di montaggio e manicotto di copertura