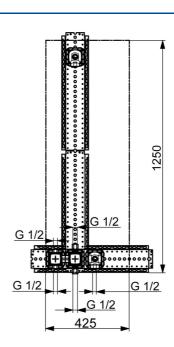

## Dati tecnici

## Caratteristiche tecniche

Misura DN (dimensione nominale)DN15Fornitura di acqua caldamax. +80°CPressione di esercizio1-10 barMaterialeOttone