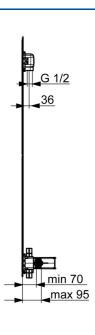

## Dati tecnici

## Caratteristiche tecniche

Misura DN (dimensione nominale)DN15Fornitura di acqua caldamax. +80°CPressione di esercizio1-10 barMaterialeOttone