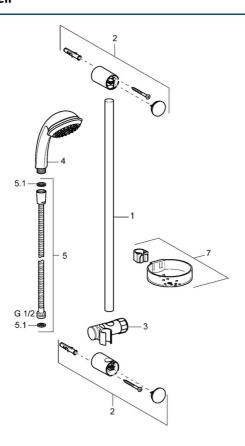

## Reserveonderdelen

## SP44670110

|      | Naam                        | Code     |
|------|-----------------------------|----------|
| 2    | Muursteun Chroom Stopgezet  | 59912599 |
| 3    | Schuifstuk, d 22 mm         | 59912595 |
| 4    | Handdouche Chroom Stopgezet | 44610100 |
| 4    | Handdouche Chroom Stopgezet | 44630100 |
| 4    | Handdouche Chroom Stopgezet | 44620100 |
| 5    | Doucheslang, L=1750 Chroom  | 59912596 |
| 5.1  | Afdichtring, d 21x12x2      | 59912304 |
| 7    | Zeepschaal                  | 59912598 |
| N.I. | Beschermingskapje Stopgezet | 59913901 |
| N.I. | Spacer sleeve Stopgezet     | 59913951 |