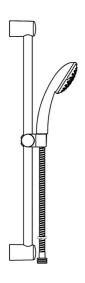

## Technische eigenschappen

Warmwatertoevoer

max. +65°C

Werkdruk

0.5-5 bar

## Reserveonderdelen

## SP44670110

|      | Naam                        | Code     |
|------|-----------------------------|----------|
| 2    | Muursteun Chroom Stopgezet  | 59912599 |
| 3    | Schuifstuk, d 22 mm         | 59912595 |
| 4    | Handdouche Chroom Stopgezet | 44610100 |
| 4    | Handdouche Chroom Stopgezet | 44630100 |
| 4    | Handdouche Chroom Stopgezet | 44620100 |
| 5    | Doucheslang, L=1750 Chroom  | 59912596 |
| 5.1  | Afdichtring, d 21x12x2      | 59912304 |
| 7    | Zeepschaal                  | 59912598 |
| N.I. | Beschermingskapje Stopgezet | 59913901 |
| N.I. | Spacer sleeve Stopgezet     | 59913951 |