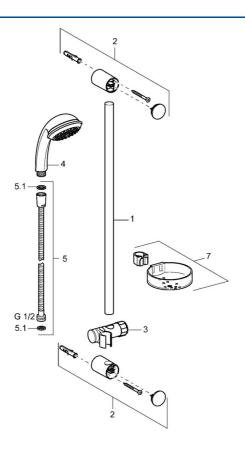

## Parti di ricambio

### SP44670110

|      | Nome                                   | Codice   |
|------|----------------------------------------|----------|
| 2    | Supporto murale Cromo Fuori produzione | 59912599 |
| 3    | Cursore per asta doccia, d 22 mm       | 59912595 |
| 4    | Doccetta Cromo Fuori produzione        | 44610100 |
| 4    | Doccetta Cromo Fuori produzione        | 44630100 |
| 4    | Doccetta Cromo Fuori produzione        | 44620100 |
| 5    | Flessibile doccia, L=1750 Cromo        | 59912596 |
| 5.1  | L'anello di tenuta, d 21x12x2          | 59912304 |
| 7    | Portasapone                            | 59912598 |
| N.I. | Protezione Fuori produzione            | 59913901 |
| N.I. | Adattatore Fuori produzione            | 59913951 |