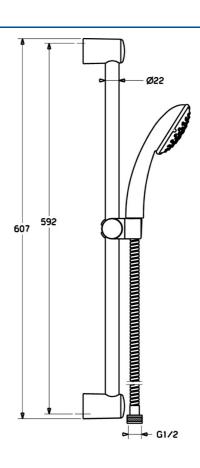

## Dati tecnici

#### Caratteristiche tecniche

Fornitura di acqua calda Pressione di esercizio max. +65°C 0.5-5 bar