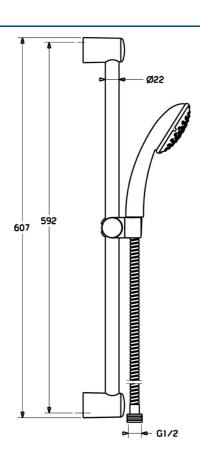

## 44780220 HANSABASICJET - Sprchová súprava

EAN: 4015474127975 static.hansa.com/44780220

- Riešenia pre sprchy
- Nástenná montáž
- Chróm

- Sprchová tyč s nastaviteľnou roztečou úchytov, Sprchová hadica (1750 mm), Technológia proti usadeninám (ľahko sa čistí)
- Filter, filtre na nečistoty
- 2-prúdová

#### Technické vlastnosti

Dodávka teplej vody Pracovný tlak max. +65°C 0.5-5 bar