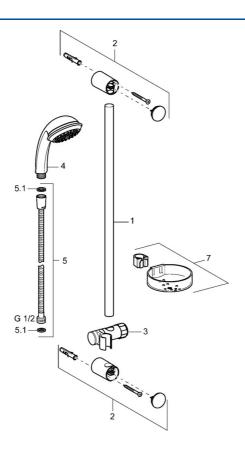

# Náhradné diely

### SP44670110

|      | Názov                                 | Kód      |
|------|---------------------------------------|----------|
| 2    | Vnútorná konzola Ukončené             | 59912599 |
| 3    | Jazdec/nosič sprchy, d 22 mm          | 59912595 |
| 4    | Ručná sprcha Ukončené                 | 44610100 |
| 4    | Ručná sprcha Ukončené                 | 44630100 |
| 4    | Ručná sprcha Ukončené                 | 44620100 |
| 5    | Sprchová hadica, L=1750               | 59912596 |
| 5.1  | Tesniaci krúžok, d 21x12x2            | 59912304 |
| 7    | Mydlovnička                           | 59912598 |
| N.I. | Antivandal krytka termostatu Ukončené | 59913901 |
| N.I. | Spacer sleeve Ukončené                | 59913951 |