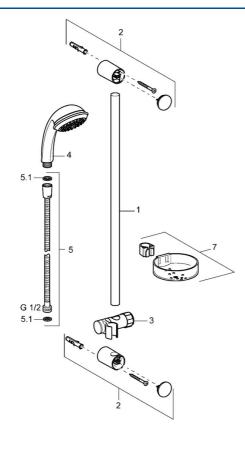

# Reserveonderdelen

### SP44670110

|      | Naam                        | Code     |
|------|-----------------------------|----------|
| 2    | Muursteun Chroom Stopgezet  | 59912599 |
| 3    | Schuifstuk, d 22 mm         | 59912595 |
| 4    | Handdouche Chroom Stopgezet | 44610100 |
| 4    | Handdouche Chroom Stopgezet | 44630100 |
| 4    | Handdouche Chroom Stopgezet | 44620100 |
| 5    | Doucheslang, L=1750 Chroom  | 59912596 |
| 5.1  | Afdichtring, d 21x12x2      | 59912304 |
| 7    | Zeepschaal                  | 59912598 |
| N.I. | Beschermingskapje Stopgezet | 59913901 |
| N.I. | Spacer sleeve Stopgezet     | 59913951 |