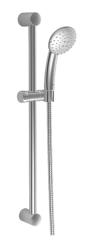

#### • Douche oplossingen

- Wandmontage
- Chroom

- Verstelbare bevestiging glijstang, Doucheslang (1750 mm), Beschermtechnologie tegen kalkaanslag
- Vuilfilter(s)
- 2-stralig