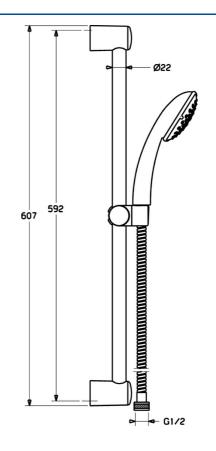

### **Technische gegevens**

### Technische eigenschappen

Warmwatertoevoer Werkdruk max. +65°C 0.5-5 bar