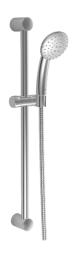

EAN: 4015474127975 static.hansa.com/44780220

- Dusche
- Wandmontage
- Chrom

- Verstellbare Brausestangehalterung, Brauseschlauch (1750 mm), Anti-Kalk-Technik
- Schmutzfilter
- 2-strahlig