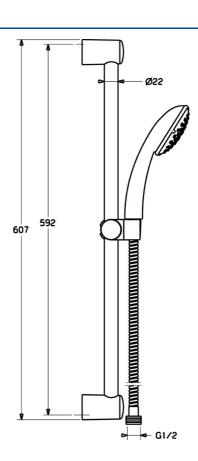

EAN: 4015474127975 static.hansa.com/44780220

- Dusche
- Wandmontage
- Chrom

- Verstellbare Brausestangehalterung, Brauseschlauch (1750 mm), Anti-Kalk-Technik
- Schmutzfilter
- 2-strahlig

## Technische Eigenschaften

Warmwasserversorgung Arbeitsdruck

max. +65°C 0.5-5 bar