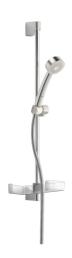

## 447802110037 HANSA - Combinazione Doccia con doccetta, L=650

EAN: 4015470030477 static.hansa.com/447802110037

- Soluzioni doccia
- Montaggio a parete
- Cromo

- Doccetta a mano, Asta doccia, Supporto regolabile dell'asta doccia, Portasapone, Flessibile doccia (1750 mm), Tecnologia di protezione anticalcare
- Rilassante Getto d'acqua morbido, piacevole per tutto il corpo
- 1 getto