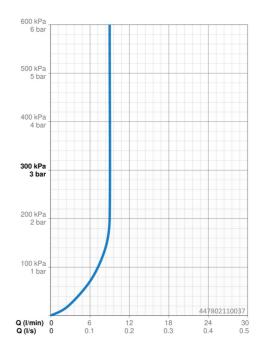

## Dati tecnici

| Caratteristiche flusso                   |                  |  |
|------------------------------------------|------------------|--|
| Portata 3 bar (con limitatore di flusso) | 9.0 l/min        |  |
| Caratteristiche tecniche                 |                  |  |
| Misura DN (dimensione nominale)          | DN15             |  |
| Fornitura di acqua calda                 | max. +65°C       |  |
| Pressione di esercizio                   | 0.5-5 bar        |  |
| Misura della connessione                 | G1/2             |  |
| Diametro                                 | 18 mm            |  |
| Lunghezza / altezza                      | 650 mm           |  |
| Materiale                                | Composite        |  |
| Norme                                    |                  |  |
| Standard EN                              | EN 1112, EN 1113 |  |
| Certificati/Dichiarazioni                |                  |  |
| Dichiarazione di conformità              | DoC              |  |