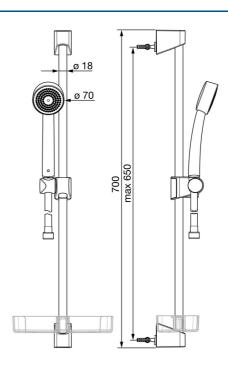

## Dati tecnici

| Caratteristiche flusso                   |                  |  |
|------------------------------------------|------------------|--|
| Portata 3 bar (con limitatore di flusso) | 9.0 l/min        |  |
| Caratteristiche tecniche                 |                  |  |
| Misura DN (dimensione nominale)          | DN15             |  |
| Fornitura di acqua calda                 | max. +65°C       |  |
| Pressione di esercizio                   | 0.5-5 bar        |  |
| Misura della connessione                 | G1/2             |  |
| Diametro                                 | 18 mm            |  |
| Lunghezza / altezza                      | 650 mm           |  |
| Materiale                                | Composite        |  |
| Norme                                    |                  |  |
| Standard EN                              | EN 1112, EN 1113 |  |
| Certificati/Dichiarazioni                |                  |  |
| Dichiarazione di conformità              | DoC              |  |