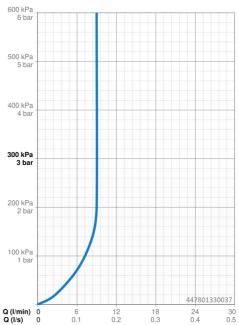

## Vlastnosti prietoku

| Prietok pri tlaku 3 bar (s ovládačom prietoku) | 9.0 l/min  |                 |
|------------------------------------------------|------------|-----------------|
| Technické vlastnosti                           |            | 600 kPa<br>6 ba |
| Veľkosť DN (menovitý rozmer)                   | DN15       | 500 kPa         |
| Dodávka teplej vody                            | max. +65°C | 500 KPa<br>5 ba |
| Pracovný tlak                                  | 0.5-5 bar  |                 |
| Spojovacia veľkosť                             | G1/2       | 400 kPa         |
| Dĺžka / Výška                                  | 720 mm     | 4 ba            |
| Materiál                                       | Kompozit   |                 |
|                                                |            | 300 kPa<br>3 ba |
|                                                |            |                 |