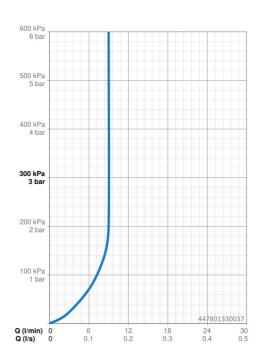

## Dati tecnici

| Caratteristiche flusso                   |            |  |
|------------------------------------------|------------|--|
| Portata 3 bar (con limitatore di flusso) | 9.0 l/min  |  |
| Caratteristiche tecniche                 |            |  |
| Misura DN (dimensione nominale)          | DN15       |  |
| Fornitura di acqua calda                 | max. +65°C |  |
| Pressione di esercizio                   | 0.5-5 bar  |  |
| Misura della connessione                 | G1/2       |  |
| Lunghezza / altezza                      | 720 mm     |  |
| Materiale                                | Composite  |  |
| Certificati/Dichiarazioni                |            |  |
| Dichiarazione di conformità              | DoC        |  |