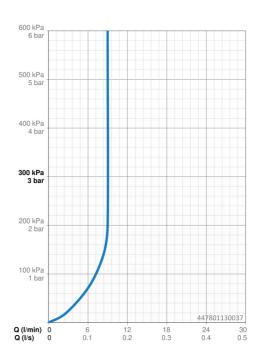

## Dati tecnici

| Caratteristiche flusso                   |            |  |
|------------------------------------------|------------|--|
| Portata 3 bar (con limitatore di flusso) | 9.0 l/min  |  |
| Caratteristiche tecniche                 |            |  |
| Misura DN (dimensione nominale)          | DN15       |  |
| Fornitura di acqua calda                 | max. +65°C |  |
| Pressione di esercizio                   | 0.5-5 bar  |  |
| Misura della connessione                 | G1/2       |  |
| Lunghezza / altezza                      | 720 mm     |  |
| Materiale                                | Composite  |  |
| Certificati/Dichiarazioni                |            |  |
| Dichiarazione di conformità              | DoC        |  |