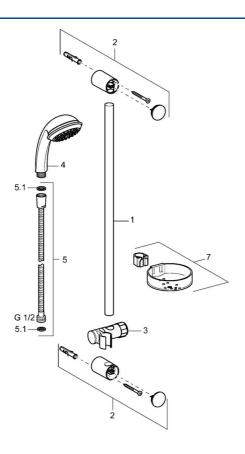

## Ersatzteile

## SP44670110

|      | Name                        | ArtNr.   |
|------|-----------------------------|----------|
| 2    | Wandbefestigung Ausgelaufen | 59912599 |
| 3    | Schieber, d 22 mm           | 59912595 |
| 4    | Handbrause Ausgelaufen      | 44610100 |
| 4    | Handbrause Ausgelaufen      | 44630100 |
| 4    | Handbrause Ausgelaufen      | 44620100 |
| 5    | Schlauch, L=1750            | 59912596 |
| 5.1  | Dichtungsring, d 21x12x2    | 59912304 |
| 7    | Seifenschale                | 59912598 |
| N.I. | Schutzkappe Ausgelaufen     | 59913901 |
| N.I. | Distanzhülse Ausgelaufen    | 59913951 |