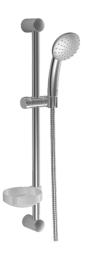

## 44780110 HANSABASICJET - Wandstangengarnitur Ausgelaufen

EAN: 4015474127906 static.hansa.com/44780110

- Dusche
- Wandmontage
- Verstellbare Brausestangehalterung, Brauseschlauch (1750 mm), Seifenschale, Anti-Kalk-Technik
- Normal Gleichmäßiger und weicher Wasserstrahl
- Schmutzfilter
- 1-strahlig