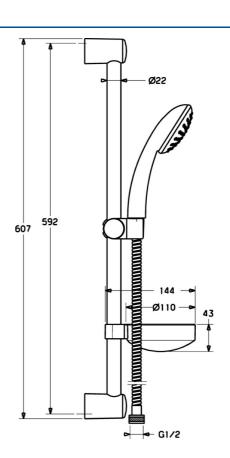

## 44780110 HANSABASICJET - Wandstangengarnitur Ausgelaufen

EAN: 4015474127906 static.hansa.com/44780110

- Dusche
- Wandmontage
- Verstellbare Brausestangehalterung, Brauseschlauch (1750 mm), Seifenschale, Anti-Kalk-Technik
- Normal Gleichmäßiger und weicher Wasserstrahl
- Schmutzfilter
- 1-strahlig

## **Technische Daten**

| Technische Eigenschaften |            |
|--------------------------|------------|
| Warmwasserversorgung     | max. +65°C |

Arbeitsdruck 0.5-5 bar

Vorschriften EN 1112, EN 1113 EN Standard