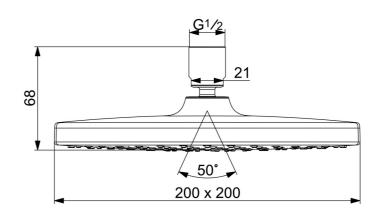

EAN: 4057304015922 <u>static.hansa.com/44740200</u>

- Soluzioni doccia
- Accessori
- Cromo
- Snodo sferico, Tecnologia di protezione anticalcare
- Pioggia Getto d'acqua uniforme e forte
- Filettatura interna
- 1 getto

## Dati tecnici

| Caratteristiche flusso                   |                 |  |
|------------------------------------------|-----------------|--|
| Portata 3 bar                            | 15.0 l/min      |  |
| Portata 3 bar (con limitatore di flusso) | 9.0 l/min       |  |
| Caratteristiche tecniche                 |                 |  |
| Fornitura di acqua calda                 | max. +65°C      |  |
| Pressione di esercizio                   | 1-10 bar        |  |
| Misura della connessione                 | G1/2            |  |
| Materiale                                | Ottone/Plastica |  |
| Norme                                    |                 |  |
| Standard EN                              | EN 1111         |  |
| Classe di rumorosità                     | I (ISO 3822)    |  |