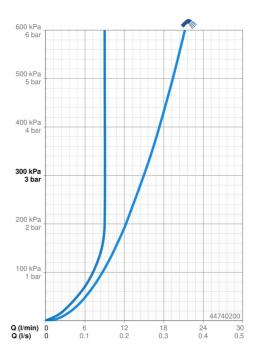

## Dati tecnici

| Caratteristiche flusso                   |                 |  |
|------------------------------------------|-----------------|--|
| Portata 3 bar                            | 15.0 l/min      |  |
| Portata 3 bar (con limitatore di flusso) | 9.0 l/min       |  |
| Caratteristiche tecniche                 |                 |  |
| Fornitura di acqua calda                 | max. +65°C      |  |
| Pressione di esercizio                   | 1-10 bar        |  |
| Misura della connessione                 | G1/2            |  |
| Materiale                                | Ottone/Plastica |  |
| Norme                                    |                 |  |
| Standard EN                              | EN 1111         |  |
| Classe di rumorosità                     | I (ISO 3822)    |  |