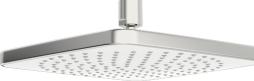

EAN: 4057304015922 <u>static.hansa.com/44740200</u>

- Soluzioni doccia
- Accessori
- Cromo
- Snodo sferico, Tecnologia di protezione anticalcare
- Pioggia Getto d'acqua uniforme e forte
- Filettatura interna
- 1 getto