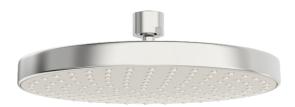

# 44740100 HANSABASICJET - Asta Doccia a pioggia, d 200 mm

EAN: 4057304015151 static.hansa.com/44740100

- Soluzioni doccia
- Accessori
- Cromo
- Snodo sferico, Tecnologia di protezione anticalcare
- Pioggia Getto d'acqua uniforme e forte
- Filettatura interna
- 1 getto