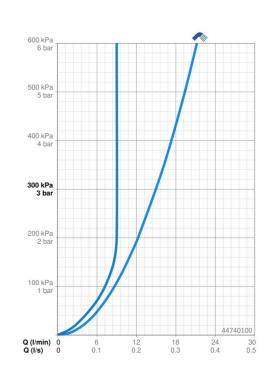

## Caratteristiche flusso

| Portata 3 bar                            | 15.0 l/min |
|------------------------------------------|------------|
| Portata 3 bar (con limitatore di flusso) | 9.0 l/min  |