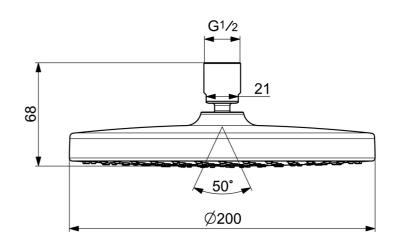

# 44740100 HANSABASICJET - Asta Doccia a pioggia, d 200 mm

EAN: 4057304015151 static.hansa.com/44740100

- Soluzioni doccia
- Accessori
- Cromo
- Snodo sferico, Tecnologia di protezione anticalcare
- Pioggia Getto d'acqua uniforme e forte
- Filettatura interna
- 1 getto

### Caratteristiche tecniche

| Fornitura di acqua calda | max. +65°C |
|--------------------------|------------|
| Pressione di esercizio   | 0.5-10 bar |
| Misura della connessione | G1/2       |
| Materiale                | Composite  |