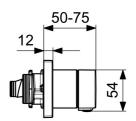

## Technické údaje

Technické vlastnosti

| Veľkosť DN (menovitý rozmer) | DN15                                                                                                                                                                                 |
|------------------------------|--------------------------------------------------------------------------------------------------------------------------------------------------------------------------------------|
| Dodávka teplej vody          | max. +70°C                                                                                                                                                                           |
| Pracovný tlak                | 1-10 bar                                                                                                                                                                             |
| Materiál                     | Mosadz                                                                                                                                                                               |
| Softvérové nastavenia        |                                                                                                                                                                                      |
| Max. doba prietoku           | 8 min                                                                                                                                                                                |
| Elektronické vlastnosti      |                                                                                                                                                                                      |
| Elektrické pripojenie        | 230 / 12 V                                                                                                                                                                           |
| Predpisy                     |                                                                                                                                                                                      |
| Smernica o EU                | C ∈ Low Voltage Directive 2014/35/EU, EMC Directive<br>2014/30/EU, RoHS Directive 2011/65/EU                                                                                         |
| Norma EN                     | EN 15091, ETSI EN 301 489-1 V1.9.2 , ETSI EN 300 328 v2.2.2 ,<br>EN 61000-6-1:2007 , EN 61000-6-3:2007+A1:2011+AC:2012 ,<br>EN 60335-1:2012+A11+A13+A1+A14+A2+A15:2021, Part 19.11.4 |
| Trieda ochrany               | IP 55 / transformer IP 40                                                                                                                                                            |
| Schválenia a Prehlásenia     |                                                                                                                                                                                      |