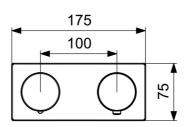

## Technické údaje

Technické vlastnosti

| Veľkosť DN (menovitý rozmer) | DN15                                                                                                                                                                                 |
|------------------------------|--------------------------------------------------------------------------------------------------------------------------------------------------------------------------------------|
| Dodávka teplej vody          | max. +70°C                                                                                                                                                                           |
| Pracovný tlak                | 1-10 bar                                                                                                                                                                             |
| Materiál                     | Mosadz                                                                                                                                                                               |
| Softvérové nastavenia        |                                                                                                                                                                                      |
| Max. doba prietoku           | 8 min                                                                                                                                                                                |
| Elektronické vlastnosti      |                                                                                                                                                                                      |
| Elektrické pripojenie        | 230 / 12 V                                                                                                                                                                           |
| Predpisy                     |                                                                                                                                                                                      |
| Smernica o EU                | C ∈ Low Voltage Directive 2014/35/EU, EMC Directive<br>2014/30/EU, RoHS Directive 2011/65/EU                                                                                         |
| Norma EN                     | EN 15091, ETSI EN 301 489-1 V1.9.2 , ETSI EN 300 328 v2.2.2 ,<br>EN 61000-6-1:2007 , EN 61000-6-3:2007+A1:2011+AC:2012 ,<br>EN 60335-1:2012+A11+A13+A1+A14+A2+A15:2021, Part 19.11.4 |
| Trieda ochrany               | IP 55 / transformer IP 40                                                                                                                                                            |
| Schválenia a Prehlásenia     |                                                                                                                                                                                      |