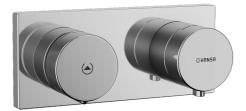

## 44739503 HANSAMATRIX - Vaňová a sprchová podomietková batéria, 230/12 V Ukončené

EAN: 4015474277946 static.hansa.com/44739503

- Sprcha a vaňa
- Sada pre konečnú montáž, Tiptronic, Samostatný transformátor
- Podomietková inštalácia
- Chrón
- Rukoväť regulátora teploty vody, Rukoväť regulátora prietoku vody
- Tlačidlo s EcoLed ukazovateľom
- Bezpečnostná poistka proti obareniu pri 38 °C
- Externá riadiaca jednotka, Napájací zdroj
- Rám ružice, Štvorcová rozeta, BLUECLICK pre ľahkú bezskrutkovú inštaláciu vonkajšej krytky
- Doba napúšťania: 10 min (0 20 min)