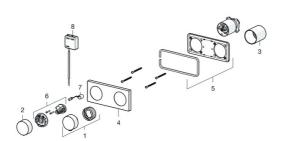

## Náhradné diely

## SP44739503

|      | Názov                            | Kód      |
|------|----------------------------------|----------|
| 1    | Rukoväť regulátora teploty       | 59914360 |
| 2    | Rukoväť regulátora prietoku vody | 59914361 |
| 3    | Klzné puzdro                     | 59914362 |
| 4    | Krycí diel Ukončené              | 59914367 |
| 5    | Cover plate holder               | 59913697 |
| 6    | Skrutka, M4x55                   | 59913698 |
| 7    | Riadiaca jednotka, 3 V           | 59914365 |
| 8    | Elektromagnetický ventil         | 59914366 |
| 9    | Riadiaca jednotka, 12 V          | 59914359 |
| 10   | Transformátor, 230/12 VDC 1A     | 64990100 |
| N.I. | Nadstavný segment                | 59914368 |
| N.I. | Temperature adjustment limiter   | 59914426 |