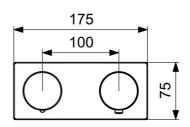

# **Technische gegevens**

| Tec | hnisc | he e | igens | cha | ppen |
|-----|-------|------|-------|-----|------|
|     |       |      |       |     |      |

DN-maat DN15
Warmwatertoevoer max. +70°C
Werkdruk 1-10 bar
Materiaal brass