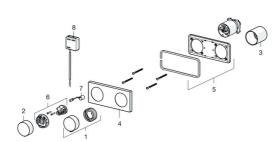

# Reserveonderdelen

#### SP44739503

| Naam                                | Code     |
|-------------------------------------|----------|
|                                     |          |
| 1 Temperatuur hendel Chroom         | 59914360 |
| 2 Debiethendel Chroom               | 59914361 |
| 3 Joint klassiek uitloop            | 59914362 |
| 4 Afdekplaat Chroom Stopgezet       | 59914367 |
| 5 Cover plate holder                | 59913697 |
| 6 Schroef, M4x55                    | 59913698 |
| 7 Controle eenheid, 3 V             | 59914365 |
| 8 Magneetventiel                    | 59914366 |
| 9 Controle eenheid, 12 V            | 59914359 |
| 10 Transfo, 230/12 VDC 1A           | 64990100 |
| N.I. Inbouwverlengstuk kompleet     | 59914368 |
| N.I. Temperature adjustment limiter | 59914426 |