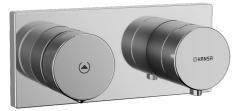

# 44739503 HANSAMATRIX - Afwerkset bad -en douchekraan, 230/12

V Stopgezet

EAN: 4015474277946 static.hansa.com/44739503

- Bad en douche
- · Afbouwset, Tiptronic, Inbouwvoeding
- Wandmontage voor inbouwunit
- Chroom
- Temperatuurgreep, Debietgreep

- Drukknop met EcoLed
- Veiligheidsblokkering tegen verbranden bij 38 °C
- Controle eenheid, Voeding
- Frame tbv rozetten, Vierkante rozet, BLUECLICK rozettendrager voor eenvoudige montage
- Vultijd: 10 min (0 20 min)