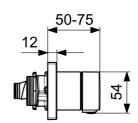

# **Technische gegevens**

| Tec | hnisc | he e | igens | cha | ppen |
|-----|-------|------|-------|-----|------|
|     |       |      |       |     |      |

DN-maat DN15
Warmwatertoevoer max. +70°C
Werkdruk 1-10 bar
Materiaal brass