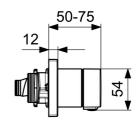

## 44739503 HANSAMATRIX - Cover part for bath and shower faucet, 230/12

**V** Discontinued

EAN: 4015474277946 static.hansa.com/44739503

- Bathtub & Shower
- Trim Kit, Tiptronic, External transformer
- Concealed wall mounting
- Chrome
- Temperature control handle, Flow control handle
- Press pad with EcoLed
- Safety stop against scalding at 38°C
- External control unit, Power supply
- Rosette plate frame, Square rosette, BLUECLICK for an easy, screwless trim plate installation
- Filling time: 10 min (0 20 min)