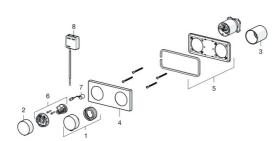

# **Spare parts**

#### SP44739503

|      | Name                           | Code     |
|------|--------------------------------|----------|
| 1    | Temperature control handle     | 59914360 |
| 2    | Flow control handle            | 59914361 |
| 3    | Bushing                        | 59914362 |
| 4    | Cover plate Discontinued       | 59914367 |
| 5    | Cover plate holder             | 59913697 |
| 6    | Screw, M4x55                   | 59913698 |
| 7    | Control unit, 3 V              | 59914365 |
| 8    | Solenoid valve                 | 59914366 |
| 9    | Control unit, 12 V             | 59914359 |
| 10   | Transformer, 230/12 VDC 1A     | 64990100 |
| N.I. | Raising kit                    | 59914368 |
| N.I. | Temperature adjustment limiter | 59914426 |