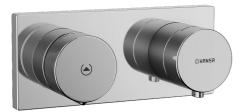

## 44739503 HANSAMATRIX - Cover part for bath and shower faucet, 230/12

**V** Discontinued

EAN: 4015474277946 static.hansa.com/44739503

- Bathtub & Shower
- Trim Kit, Tiptronic, External transformer
- Concealed wall mounting
- Chrome
- Temperature control handle, Flow control handle
- Press pad with EcoLed
- Safety stop against scalding at 38°C
- External control unit, Power supply
- Rosette plate frame, Square rosette, BLUECLICK for an easy, screwless trim plate installation
- Filling time: 10 min (0 20 min)