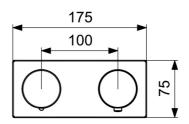

## 44739503 HANSAMATRIX - Cover part for bath and shower faucet, 230/12

**V** Discontinued

EAN: 4015474277946 static.hansa.com/44739503

- Bathtub & Shower
- Trim Kit, Tiptronic, External transformer
- Concealed wall mounting
- Chrome
- Temperature control handle, Flow control handle
- Press pad with EcoLed
- Safety stop against scalding at 38°C
- External control unit, Power supply
- Rosette plate frame, Square rosette, BLUECLICK for an easy, screwless trim plate installation
- Filling time: 10 min (0 20 min)