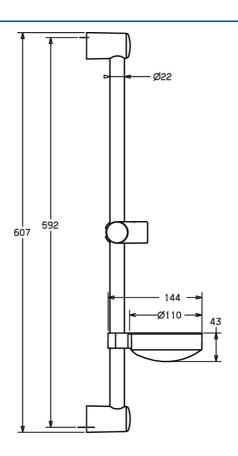

EAN: 4015474160958 static.hansa.com/44710200



- Soluzioni doccia
- Accessori
- Montaggio a parete

- Cromo
- Supporto regolabile dell'asta doccia, Flessibile doccia (1750 mm), Portasapone
- Tubo accorciabile





## Dati tecnici



## Parti di ricambio



## SP44670110

|      | Nome                                   | Codice   |
|------|----------------------------------------|----------|
| 2    | Supporto murale Cromo Fuori produzione | 59912599 |
| 3    | Cursore per asta doccia, d 22 mm       | 59912595 |
| 4    | Doccetta Cromo Fuori produzione        | 44610100 |
| 4    | Doccetta Cromo Fuori produzione        | 44630100 |
| 4    | Doccetta Cromo Fuori produzione        | 44620100 |
| 5    | Flessibile doccia, L=1750 Cromo        | 59912596 |
| 5.1  | L'anello di tenuta, d 21x12x2          | 59912304 |
| 7    | Portasapone                            | 59912598 |
| N.I. | Protezione Fuori produzione            | 59913901 |
| N.I. | Adattatore Fuori produzione            | 59913951 |