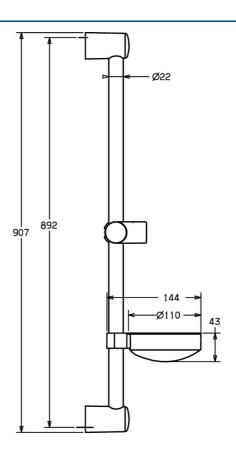

EAN: 4015474160941 static.hansa.com/44700200



- Soluzioni doccia
- Accessori
- Montaggio a parete

- Cromo
- Supporto regolabile dell'asta doccia, Flessibile doccia (1750 mm), Portasapone
- Tubo accorciabile





## Dati tecnici



## Parti di ricambio



## SP44670110

|      | Nome                                   | Codice   |
|------|----------------------------------------|----------|
| 2    | Supporto murale Cromo Fuori produzione | 59912599 |
| 3    | Cursore per asta doccia, d 22 mm       | 59912595 |
| 4    | Doccetta Cromo Fuori produzione        | 44610100 |
| 4    | Doccetta Cromo Fuori produzione        | 44630100 |
| 4    | Doccetta Cromo Fuori produzione        | 44620100 |
| 5    | Flessibile doccia, L=1750 Cromo        | 59912596 |
| 5.1  | L'anello di tenuta, d 21x12x2          | 59912304 |
| 7    | Portasapone                            | 59912598 |
| N.I. | Protezione Fuori produzione            | 59913901 |
| N.I. | Adattatore Fuori produzione            | 59913951 |