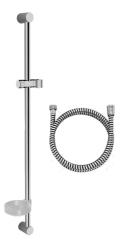

EAN: 4015474160941 static.hansa.com/44700200

- Soluzioni doccia
- Accessori
- Montaggio a parete

- Cromo
- Supporto regolabile dell'asta doccia, Flessibile doccia (1750 mm), Portasapone
- Tubo accorciabile