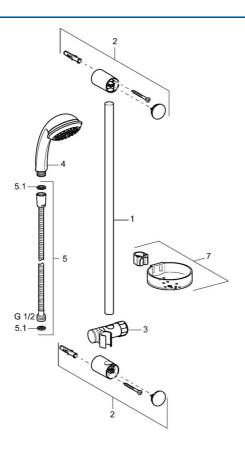

## Parti di ricambio

## SP44670110

|      | Nome                                   | Codice   |
|------|----------------------------------------|----------|
| 2    | Supporto murale Cromo Fuori produzione | 59912599 |
| 3    | Cursore per asta doccia, d 22 mm       | 59912595 |
| 4    | Doccetta Cromo Fuori produzione        | 44610100 |
| 4    | Doccetta Cromo Fuori produzione        | 44630100 |
| 4    | Doccetta Cromo Fuori produzione        | 44620100 |
| 5    | Flessibile doccia, L=1750 Cromo        | 59912596 |
| 5.1  | L'anello di tenuta, d 21x12x2          | 59912304 |
| 7    | Portasapone                            | 59912598 |
| N.I. | Protezione Fuori produzione            | 59913901 |
| N.I. | Adattatore Fuori produzione            | 59913951 |