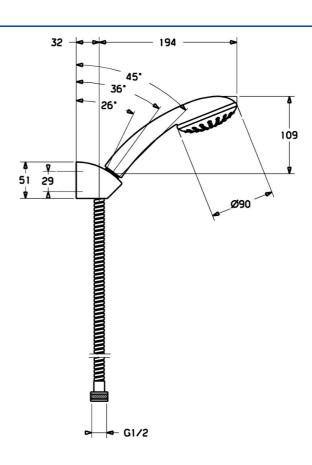

#### Caratteristiche tecniche

Fornitura di acqua calda Pressione di esercizio max. +65°C 0.5-5 bar