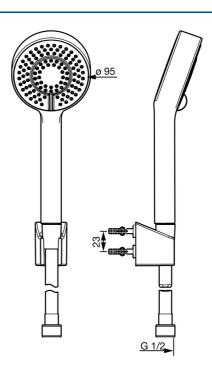

### Technické vlastnosti

Dodávka teplej vodymax. +65°CPracovný tlak0.5-5 barSpojovacia veľkosťG1/2MateriálKompozit

### **Predpisy**

Norma EN **EN 1112, EN 1113** 