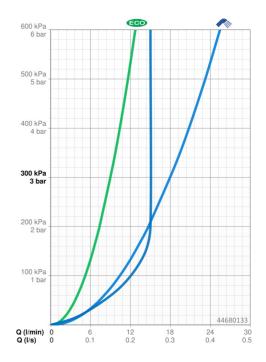

## Vlastnosti prietoku

Prietok Eco pri 3 bar9.0 l/minPrietok pri tlaku 3 bar18.0 l/minPrietok pri tlaku 3 bar (s ovládačom prietoku)15.0 l/min