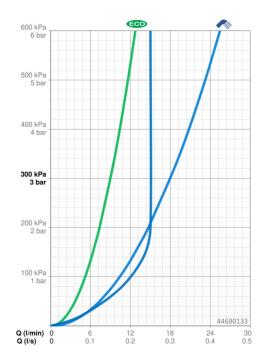

#### Doorstromingseigenschappen

Verlaagde doorstroomhoeveelheid bij 3 bar 9.0 l/min

Doorstroomhoeveelheid bij 3 bar 18.0 l/min

Doorstroomhoeveelheid bij 3 bar (met debietregelaar) 15.0 l/min