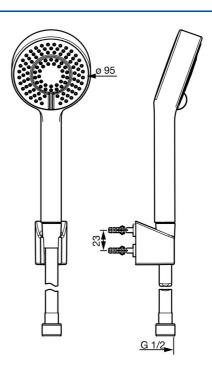

## Technische eigenschappen

Warmwatertoevoermax.+65°CWerkdruk0.5-5 barAansluitmaatG1/2MateriaalComposite