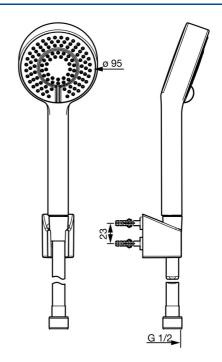

### • Soluzioni doccia

- Montaggio a parete
- Cromo

- Doccetta a mano, Supporto doccetta, Flessibile doccia (1500 mm), Eco flow control, Tecnologia di protezione anticalcare
- Normale Getto d'acqua uniforme e morbido, Rinfrescante - Forte getto d'acqua, attiva e rinfresca il corpo, Rilassante -Getto d'acqua morbido, piacevole per tutto il corpo
- 3 getti

## **Caratteristiche flusso**

| Eco-flusso di portata a 3 bar<br>Portata 3 bar<br>Portata 3 bar (con limitatore di flusso) | 9.0 l/min<br>18.0 l/min<br>15.0 l/min |  |
|--------------------------------------------------------------------------------------------|---------------------------------------|--|
| Caratteristiche tecniche                                                                   |                                       |  |
| Fornitura di acqua calda                                                                   | max. +65°C                            |  |
| Pressione di esercizio                                                                     | 0.5-5 bar                             |  |
| Misura della connessione                                                                   | G1/2                                  |  |
| Materiale                                                                                  | Composite                             |  |
|                                                                                            |                                       |  |