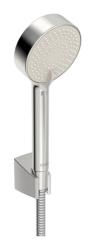

### • Soluzioni doccia

- Montaggio a parete
- Cromo

- Doccetta a mano, Supporto doccetta, Flessibile doccia (1500 mm), Eco flow control, Tecnologia di protezione anticalcare
- Normale Getto d'acqua uniforme e morbido, Rinfrescante - Forte getto d'acqua, attiva e rinfresca il corpo, Rilassante -Getto d'acqua morbido, piacevole per tutto il corpo
- 3 getti