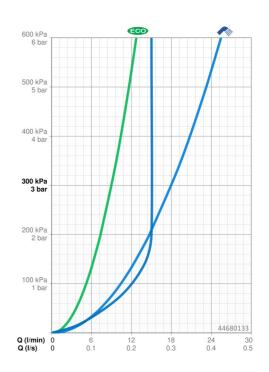

## **Caratteristiche flusso**

| Eco-flusso di portata a 3 bar<br>Portata 3 bar<br>Portata 3 bar (con limitatore di flusso) | 9.0 l/min<br>18.0 l/min<br>15.0 l/min |  |
|--------------------------------------------------------------------------------------------|---------------------------------------|--|
| Caratteristiche tecniche                                                                   |                                       |  |
| Fornitura di acqua calda                                                                   | max. +65°C                            |  |
| Pressione di esercizio                                                                     | 0.5-5 bar                             |  |
| Misura della connessione                                                                   | G1/2                                  |  |
| Materiale                                                                                  | Composite                             |  |
|                                                                                            |                                       |  |