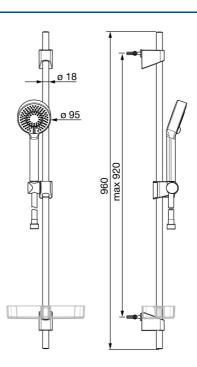

#### Technické vlastnosti

 Dodávka teplej vody
 max. +65°C

 Pracovný tlak
 0.5-5 bar

 Spojovacia veľkosť
 G1/2

 Priemer
 18 mm

 Dĺžka / Výška
 920 mm