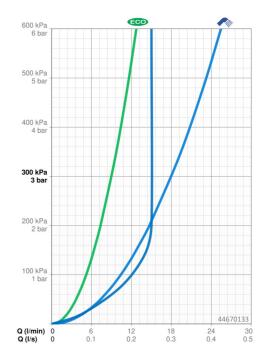

### Vlastnosti prietoku

Prietok Eco pri 3 bar9.0 l/minPrietok pri tlaku 3 bar18.0 l/minPrietok pri tlaku 3 bar (s ovládačom prietoku)15.0 l/min