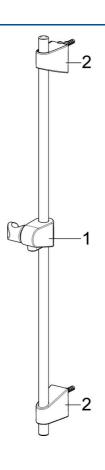

# Náhradné diely

#### SP44780113

|    | Názov               | Kód      |
|----|---------------------|----------|
| 01 | Jazdec/nosič sprchy | 59914392 |
| 02 | Vnútorná konzola    | 59914394 |