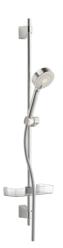

# 44670133 HANSABASICJET - Sprchová súprava

EAN: 4057304002502 static.hansa.com/44670133

- Riešenia pre sprchy
- Nástenná montáž
- Chróm

- Ručná sprcha, Sprchová tyč, Sprchová tyč s nastaviteľnou roztečou úchytov, Mydelník, Sprchová hadica (1750 mm), Technológia proti usadeninám (ľahko sa čistí)
- Normálny Rovnomerný a jemný prúd vody, Osviežujúci Silný prúd vody, aktivuje a osviežuje telo, Relaxačný – Jemný prúd vody, príjemný pre celé telo
- 3-prúdová