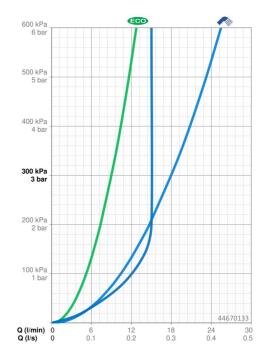

#### Doorstromingseigenschappen

Verlaagde doorstroomhoeveelheid bij 3 bar 9.0 l/min

Doorstroomhoeveelheid bij 3 bar 18.0 l/min

Doorstroomhoeveelheid bij 3 bar (met debietregelaar) 15.0 l/min