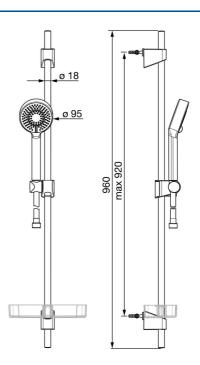

## Technische eigenschappen

Warmwatertoevoermax. +65°CWerkdruk0.5-5 barAansluitmaatG1/2Diameter18 mmLengte / Hoogte920 mm