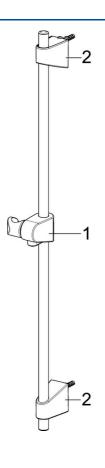

## Reserveonderdelen

#### SP44780113

|    | Naam              | Code     |
|----|-------------------|----------|
| 01 | Schuifstuk Chroom | 59914392 |
| 02 | Muursteun Chroom  | 59914394 |