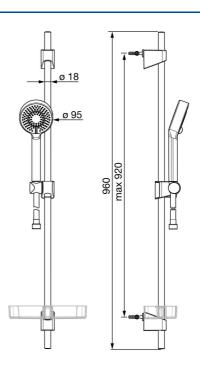

## Caratteristiche tecniche

Fornitura di acqua calda max. +65°C
Pressione di esercizio 0.5-5 bar
Misura della connessione G1/2
Diametro 18 mm
Lunghezza / altezza 920 mm