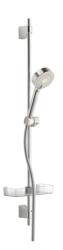

# 44670133 HANSABASICJET - Combinazione Doccia con doccetta

EAN: 4057304002502 static.hansa.com/44670133

- Soluzioni doccia
- Montaggio a parete
- Cromo

- Doccetta a mano, Asta doccia, Supporto regolabile dell'asta doccia, Portasapone, Flessibile doccia (1750 mm), Tecnologia di protezione anticalcare
- Normale Getto d'acqua uniforme e morbido, Rinfrescante - Forte getto d'acqua, attiva e rinfresca il corpo, Rilassante -Getto d'acqua morbido, piacevole per tutto il corpo
- 3 getti