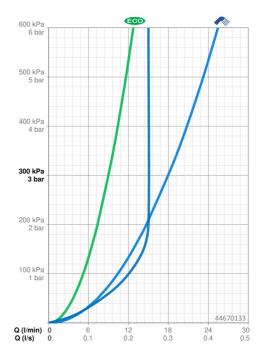

### Caratteristiche flusso

Eco-flusso di portata a 3 bar9.0 l/minPortata 3 bar18.0 l/minPortata 3 bar (con limitatore di flusso)15.0 l/min