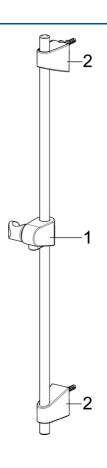

## Parti di ricambio

### SP44780113

|    | Nome                          | Codice   |
|----|-------------------------------|----------|
| 01 | Cursore per asta doccia Cromo | 59914392 |
| 02 | Supporto murale Cromo         | 59914394 |