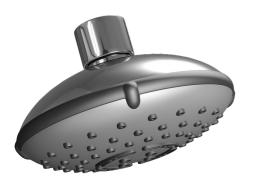

## 44660100 HANSABASICJET - Asta Doccia a pioggia

EAN: 4015474160927 static.hansa.com/44660100

- Soluzioni doccia
- Accessori
- Cromo
- Snodo sferico, Tecnologia di protezione anticalcare
- Normale Getto d'acqua uniforme e morbido, Massaggio -Forte getto d'acqua grazie agli ugelli rotanti, Sensibile -Getto d'acqua delicato
- Laminare
- 3 getti