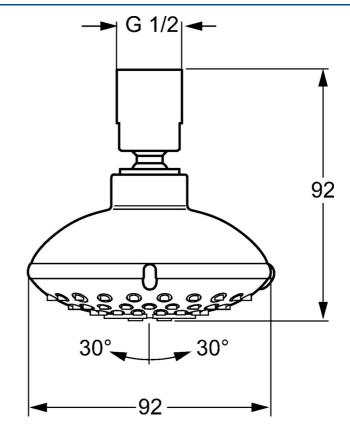

Misura DN (dimensione nominale)

Fornitura di acqua calda

max. +80°C

Pressione di esercizio

0.5-10 bar