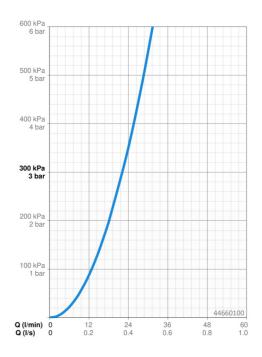

## Dati tecnici

| _  |       |       |     | ~      |
|----|-------|-------|-----|--------|
| ľa | ratte | ricti | che | flusso |
|    |       |       |     |        |

Portata 3 bar

Caratteristiche tecniche