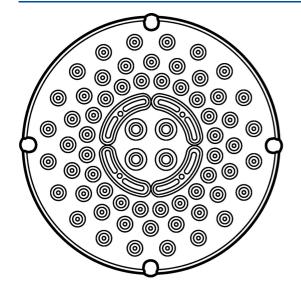

## 44660100 HANSABASICJET - Asta Doccia a pioggia

EAN: 4015474160927 static.hansa.com/44660100

- Soluzioni doccia
- Accessori
- Cromo
- Snodo sferico, Tecnologia di protezione anticalcare
- Normale Getto d'acqua uniforme e morbido, Massaggio -Forte getto d'acqua grazie agli ugelli rotanti, Sensibile -Getto d'acqua delicato
- Laminare
- 3 getti