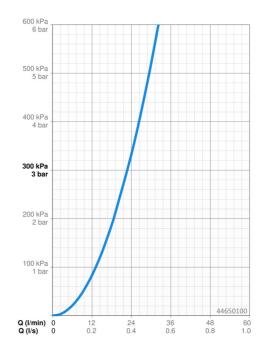

## **Technische gegevens**

| Doorstromingsei | igenschappen |
|-----------------|--------------|
|-----------------|--------------|

Doorstroomhoeveelheid bij 3 bar **22.8 l/min** 