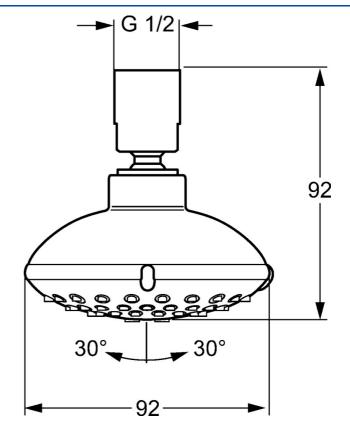

## Technische eigenschappen

| DN-maat          | DN15       |
|------------------|------------|
| Warmwatertoevoer | max. +80°C |
| Werkdruk         | 0.5-10 bar |