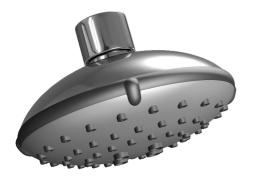

EAN: 4015474160910 static.hansa.com/44650100

- Douche oplossingen
- Hulpuitrustingen
- Draaibaar kogelscharnier, Beschermtechnologie tegen kalkaanslag
- Normaal gelijkmatige en zachte waterstroom, Massage sterke waterstroom dankzij draaibare sproeiers
- Laminair
- 2-stralig