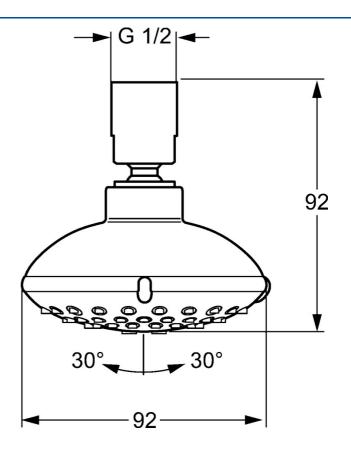

#### **Technische Daten**

### Technische Eigenschaften

DN-Größe (Nennmaß) Warmwasserversorgung Arbeitsdruck

| 22.8 l/min         |
|--------------------|
| DN15<br>max. +80°C |

0.5-10 bar