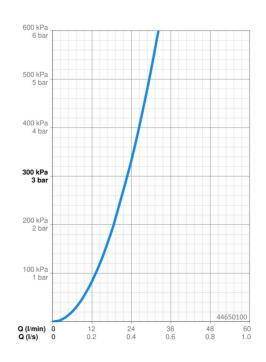

## 44650100 HANSABASICJET - Kopfbrause Ausgelaufen

EAN: 4015474160910 static.hansa.com/44650100



- Dusche
- Zubehör
- Chrom
- Schwenkbares Kugelgelenk, Anti-Kalk-Technik
- Normal Gleichmäßiger und weicher Wasserstrahl, Massage - Starker Wasserstrahl durch drehbare Sprühdüsen
- Laminare Wasserstrahlen, ohne Luftbeimischung
- 2-strahlig





# K> HANSA

#### **Technische Daten**

#### Durchflusseigenschaften

Durchfluss bei 3 bar

### Technische Eigenschaften

DN-Größe (Nennmaß) Warmwasserversorgung Arbeitsdruck

| 22.8 l/min         |
|--------------------|
| DN15<br>max. +80°C |

0.5-10 bar