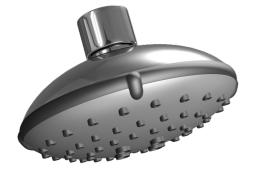

## 44650100 HANSABASICJET - Kopfbrause Ausgelaufen

EAN: 4015474160910 static.hansa.com/44650100

- Dusche
- Zubehör
- Chrom
- Schwenkbares Kugelgelenk, Anti-Kalk-Technik
- Normal Gleichmäßiger und weicher Wasserstrahl, Massage - Starker Wasserstrahl durch drehbare Sprühdüsen
- Laminare Wasserstrahlen, ohne Luftbeimischung
- 2-strahlig