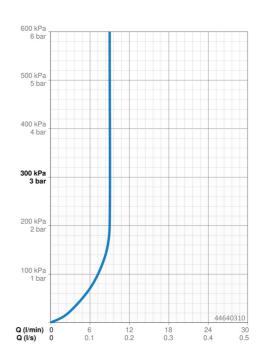

## Dati tecnici

## **Caratteristiche flusso**

| Portata 3 bar (con limitatore di flusso) | 9.0 l/min  |  |
|------------------------------------------|------------|--|
| Caratteristiche tecniche                 |            |  |
| Misura DN (dimensione nominale)          | DN15       |  |
| Fornitura di acqua calda                 | max. +65°C |  |
| Pressione di esercizio                   | 1-10 bar   |  |
| Misura della connessione                 | G1/2       |  |
| Materiale                                | Composite  |  |