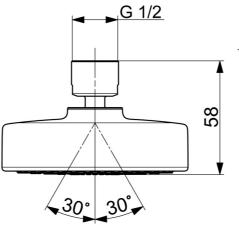

## 44640310 HANSABASICJET - Asta Doccia a pioggia

EAN: 4057304010347 static.hansa.com/44640310

- Soluzioni doccia
- Accessori
- Cromo
- Snodo sferico, Tecnologia di protezione anticalcare
- Intenso Getto d'acqua rinvigorente
- Filettatura interna
- 1 getto

## **Caratteristiche flusso**

| Portata 3 bar (con limitatore di flusso) | 9.0 l/min  |  |
|------------------------------------------|------------|--|
| Caratteristiche tecniche                 |            |  |
| Misura DN (dimensione nominale)          | DN15       |  |
| Fornitura di acqua calda                 | max. +65°C |  |
| Pressione di esercizio                   | 1-10 bar   |  |
| Misura della connessione                 | G1/2       |  |
| Materiale                                | Composite  |  |