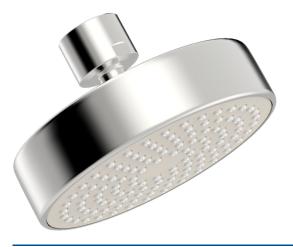

## 44640310 HANSABASICJET - Asta Doccia a pioggia

EAN: 4057304010347 static.hansa.com/44640310

- Soluzioni doccia
- Accessori
- Cromo
- Snodo sferico, Tecnologia di protezione anticalcare
- Intenso Getto d'acqua rinvigorente
- Filettatura interna
- 1 getto