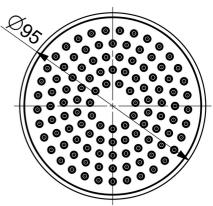

## 44640310 HANSABASICJET - Asta Doccia a pioggia

EAN: 4057304010347 static.hansa.com/44640310

- Soluzioni doccia
- Accessori
- Cromo
- Snodo sferico, Tecnologia di protezione anticalcare
- Intenso Getto d'acqua rinvigorente
- Filettatura interna
- 1 getto

## **Caratteristiche flusso**

| Portata 3 bar (con limitatore di flusso) | 9.0 l/min  |  |
|------------------------------------------|------------|--|
| Caratteristiche tecniche                 |            |  |
| Misura DN (dimensione nominale)          | DN15       |  |
| Fornitura di acqua calda                 | max. +65°C |  |
| Pressione di esercizio                   | 1-10 bar   |  |
| Misura della connessione                 | G1/2       |  |
| Materiale                                | Composite  |  |