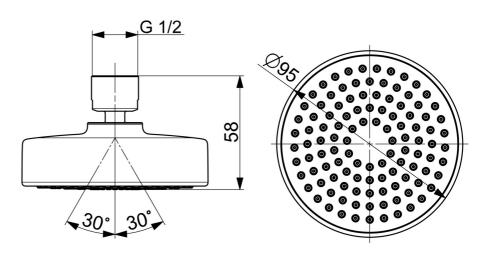

## Dati tecnici

| Cara | itteri | isticne | Tlusso |
|------|--------|---------|--------|
|      |        |         |        |

Portata 3 bar (con limitatore di flusso) 15.0 l/min Caratteristiche tecniche Misura DN (dimensione nominale) DN15 Fornitura di acqua calda max. +65°C Pressione di esercizio 1-10 bar Misura della connessione G1/2 Materiale Composite Norme Standard EN EN 1112