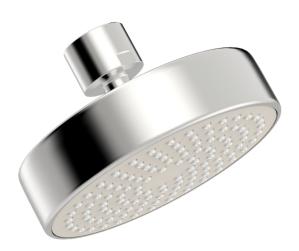

## 44640300 HANSABASICJET - Asta Doccia a pioggia

EAN: 4057304002564 static.hansa.com/44640300

- Soluzioni doccia
- Accessori
- Cromo
- Snodo sferico, Tecnologia di protezione anticalcare
- Intenso Getto d'acqua rinvigorente
- Filettatura interna
- 1 getto