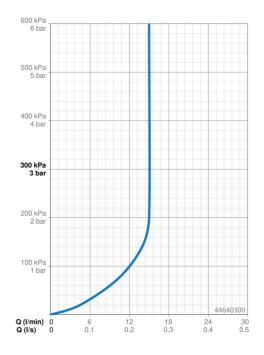

## Dati tecnici

| Cara | itteri | isticne | Tlusso |
|------|--------|---------|--------|
|      |        |         |        |

Portata 3 bar (con limitatore di flusso) 15.0 l/min Caratteristiche tecniche Misura DN (dimensione nominale) DN15 Fornitura di acqua calda max. +65°C Pressione di esercizio 1-10 bar Misura della connessione G1/2 Materiale Composite Norme Standard EN EN 1112